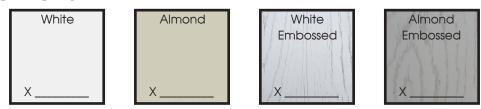

# **VINYL COLOR OPTIONS:**

\*Upon signing Product Information Page, customer is aware of actual color of the fence and accepts the color provided by Danielle Fence.  $^5$ 