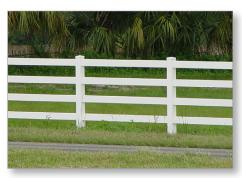

# **BGM POST & RAILVIN**

BGM Post and Rail - 2 Rail shown in 3' height.

BGM Post and Rail - 4 Rail shown in 4' height.

BGM Post and Rail - 3 Rail shown in 4' height shown with custom pergola

## Heights available in 36", 48" and 60"

(Measurements listed are to the top of post)

## Fence is constructed from the following materials:

- 1-1/2" x 5-1/2" rails, ribbed, 16' length
- 2 and 3 rail fence rails spaced 11" apart •
- 4 rail fence rails spaced 6-1/2" apart
- 5" x 5" routed posts on 96" centers
- 3 & 4 Rail Posts installed 36" in ground
- 2 Rail posts installed 24" in ground
- 5" traditional post caps