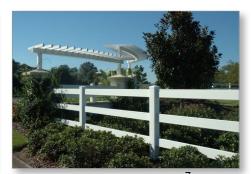

# **BGM POST & RAILVIN**

BGM Post and Rail - 2 Rail shown in 3' height.

BGM Post and Rail - 4 Rail shown in 4' height.

BGM Post and Rail - 3 Rail shown in 4' height shown with custom pergola

## Heights available in 36", 48" and 60"

(Measurements listed are to the top of post)

## Fence is constructed from the following materials:

- 1-1/2" x 5-1/2" rails, ribbed, 16' length
- 2 and 3 rail fence rails spaced 11" apart •
- 4 rail fence rails spaced 6-1/2" apart
- 5" x 5" routed posts on 96" centers
- 3 & 4 Rail Posts installed 36" in ground
- 2 Rail posts installed 24" in ground
- 5" traditional post caps