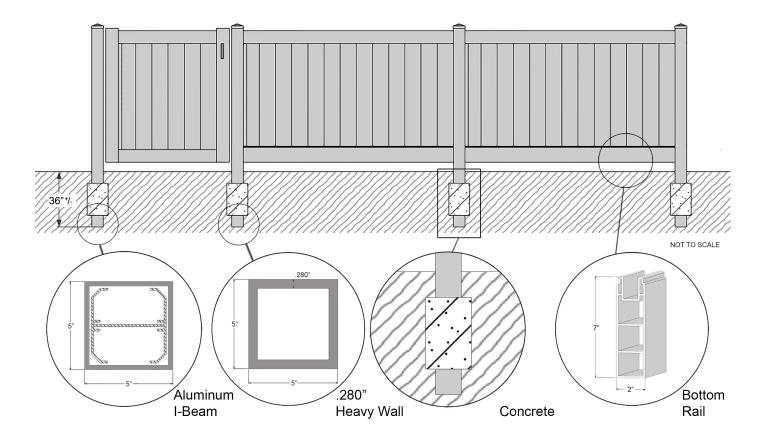

# Available in 48", 60" and 72" Height

(Measurements listed are to the top of post) Fence is constructed from the following materials:

- 2" x 7" ribbed heavy wall bottom rail
- $1\frac{1}{2}$ " x  $5\frac{1}{2}$ " ribbed top rail
- Thirteen, <sup>7</sup>/<sub>8</sub>" x 7" vertical ribbed tongue & groove pickets per section
- One, 1" x 1½" u-channel
- 5" x 5" posts on 96" centers
- Posts installed 36" in ground

- Concrete around each post (excluding 48" height)
- 5" traditional post caps
- Aluminum reinforced gate hinge post
- 48" x 50" gates or smaller are all .280" posts with no insert
- 5" x 5" x .280" gate latch post