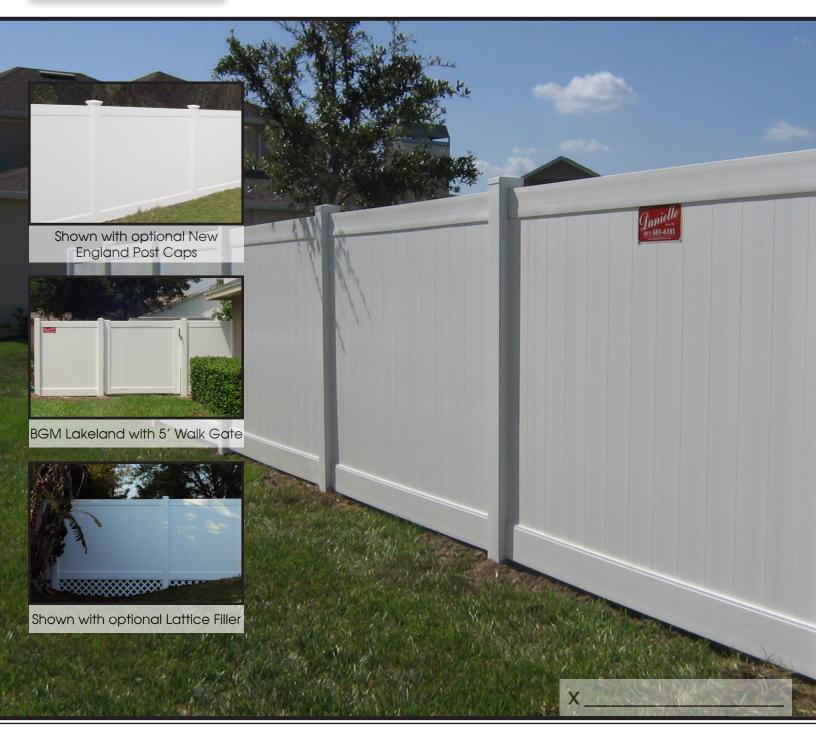

Thank you for the opportunity to offer you an estimate for your fencing needs located at the job site listed above. Please accept this letter as our Proposal for your review.

| <ul> <li>Total Estimate:</li> <li>72" Almond Lakeland ® BGM Style PVC Fence:</li> <li>Install 2000' of 72" Almond Lakeland ® BGM Style PVC Fence</li> <li>Installed Between Columns Spaced 96' Apart</li> </ul>                                                                                                         | \$35,500.00 |
|-------------------------------------------------------------------------------------------------------------------------------------------------------------------------------------------------------------------------------------------------------------------------------------------------------------------------|-------------|
| <ul> <li>2" x 3-1/2" x 72" Wall Mounts:</li> <li>Install 48, 2" x 3-1/2" x 72" Almond Wall Mounts</li> <li>Required to Install Fence on Columns</li> </ul>                                                                                                                                                              | \$577.00    |
| <ul> <li>48" Almond 3 Rail BGM Style PVC Fence:</li> <li>Install 2108' of 48" Almond 3 Rail BGM Style PVC Fence <ul> <li>Installed Between Columns Spaced 96' Apart</li> <li>5" x 5" x 7' Posts on 8' Centers</li> <li>5" x 5" Traditional Style Post Caps</li> <li>1-1/2" x 5-1/2" Ribbed Rails</li> </ul> </li> </ul> | \$21,924.00 |

# BGM LAKELAND ® Vinyl Fence

# Available in 48", 60" and 72" Height

(Measurements listed are to the top of post) Fence is constructed from the following materials:

- 2" x 7" ribbed heavy wall bottom rail
- $1\frac{1}{2}$ " x  $5\frac{1}{2}$ " ribbed top rail
- Thirteen, <sup>7</sup>/<sub>8</sub>" x 7" vertical ribbed tongue & groove pickets per section
- One, 1" x 1½" u-channel
- 5" x 5" posts on 96" centers
- Posts installed 36" in ground

- Concrete around each post (excluding 48" height)
- 5" traditional post caps
- Aluminum reinforced gate hinge post
- 48" x 50" gates or smaller are all .280" posts with no insert
- 5" x 5" x .280" gate latch post