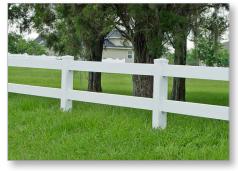

# BGM LAKELAND ® VINYL FENCE

# Available in 48", 60" and 72" Height

(Measurements listed are to the top of post) Fence is constructed from the following materials:

- 2" x 7" ribbed heavy wall bottom rail
- $1\frac{1}{2}$ " x  $5\frac{1}{2}$ " ribbed top rail
- Thirteen, <sup>7</sup>/<sub>8</sub>" x 7" vertical ribbed tongue & groove pickets per section
- One, 1" x 1½" u-channel
- 5" x 5" posts on 96" centers
- Posts installed 36" in ground

- Concrete around each post (excluding 48" height)
- 5" traditional post caps
- Aluminum reinforced gate hinge post
- 48" x 50" gates or smaller are all .280" posts with no insert
- 5" x 5" x .280" gate latch post