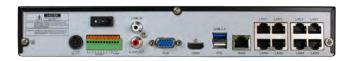

### **SPECIFICATIONS**

| Bandwidth                    | Max 128Mbps / 128Mbps                                                           |
|------------------------------|---------------------------------------------------------------------------------|
| Inputs                       | 8 Channel POE                                                                   |
| IP Auto Detect               | Cortex® Medallion Plug & Play                                                   |
| Compression                  | H.264 / H.265 High Efficiency H.264 / H.265 High Efficiency                     |
| Multiplex Function           | Simultaneous Live, Record,<br>Remote Stream, Smart Phone Link                   |
| Recording Resolution         | 8MP(4K), 5MP, 3MP, 2MP(1080P),<br>1.3MP(960P),1.0MP(720P)                       |
| Frame Rate                   | Full frame rate recording                                                       |
| Multi-channel Screen Display | Multi-split interchangeable and custom                                          |
| Output Interfaces            | 1 HDMI , 1 VGA Simultaneous (up to 4K 2160p)                                    |
| Display Resolution           | 1024*768, 1280*720, 1280*1024,<br>1440*900, 1920*1080 , 2560*1440,<br>3840*2160 |
| Digital Zoom                 | Yes, mouse wheel scroll zoom                                                    |
| Analytics Support            | Yes, depends on network camera options                                          |
| Panoramic Dewarping          | Yes, Supported fisheye models                                                   |
| Motorized Camera Support     | Yes, Full motorized lens controls                                               |
| IP Camera Image Controls     | Yes, Full Support for Cortex®<br>Medallion Network Cameras                      |
| Playback                     | Calendar, Smart search, Time warp screen shots , VCA Search                     |
| Backup                       | Local &remote backup with clip maker                                            |
| Alarm IO                     | 4 Alarm In / 1 Alarm Out                                                        |
| Audio Out                    | RCA Audio Out and HDMI Out                                                      |

### **FEATURES**

- Modern Intuitive GUI
- Simultaneous HDMI and VGA Output
- Panoramic Dewarping Support
- Intelligent Analytics Setup
- 128 Channel CMS
- Quick QR Code Plug and Play
- Multiplex Functionality
- 4K in and 4K out