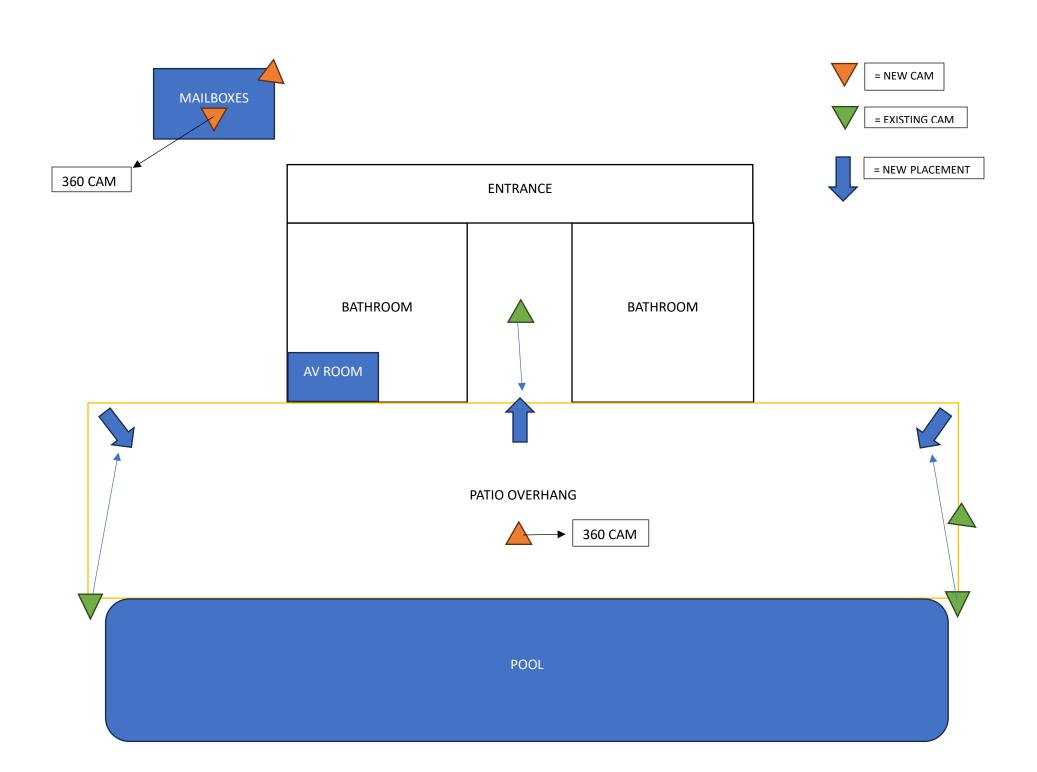

### **Cypress Preserve (CCTV) system**

| #                                                                                                                                                                                                            | Tasks                                                                                                                                                                                                                                                     | Quantity | Rate              | Amount              |
|--------------------------------------------------------------------------------------------------------------------------------------------------------------------------------------------------------------|-----------------------------------------------------------------------------------------------------------------------------------------------------------------------------------------------------------------------------------------------------------|----------|-------------------|---------------------|
| 1.                                                                                                                                                                                                           | Labor This will be to installation of the following: 1 x 8 channel nvr 2 x 360 cams 5 x 4k alarm led cams 1x running 3 new lines for the cameras                                                                                                          | 1        | \$3,800.00        | \$3,800.00          |
|                                                                                                                                                                                                              | cameras 2 pointing at pool/pavilion area 2 under the mailboxes and 1 pointing at parking 1 pointing towards the front entrance 1 pointing 360 fish eye inside pavilion 1 pointing at playground This will take 1 and a half days                          |          |                   |                     |
| #                                                                                                                                                                                                            | Products                                                                                                                                                                                                                                                  | Quantity | <b>Unit Price</b> | Amount              |
| 1. 8 Channel 8PoE input Cortez Madallion 4k NVR This is the main unit that will run your security system. It will come with a 4tb of HDD storage. This will have full phone and computer viewing capability. |                                                                                                                                                                                                                                                           | 1 Qty    | \$800.00          | \$800.00            |
| 2.                                                                                                                                                                                                           | 2. 5MP 4K STARLIGHT TURRET DUAL DRAGONFIRE® IR Camera with LED blinking alarm These will be the cameras used for the all locations that we need them. They have Night Vision with a Sony 5mp lense and strobe LEDs that will light up for security alerts |          | \$380.00          | \$1,900.00          |
| 3.                                                                                                                                                                                                           | 8mp 360 fisheye dome camera outdoor<br>This will be for inside the Maintainance room                                                                                                                                                                      | 2        | \$500.00          | \$1,000.00          |
| 4.                                                                                                                                                                                                           | Box Cat6 23 AWG 4 Pair ground contact black wire, this will be for all the lines that will need to be ran to connect to the cameras and the NVR.                                                                                                          |          | \$200.00          | \$200.00            |
| 5.                                                                                                                                                                                                           | 5. Miscellaneous materials This will be for terminations, fittings, back boxes for cameras, conduit, screws for mounting on metal anything needed to complet the scope of the job.                                                                        |          | \$200.00          | \$200.00            |
| Term                                                                                                                                                                                                         | s & Conditions                                                                                                                                                                                                                                            |          | Sub Total         | <b>\$7,900.00</b> U |