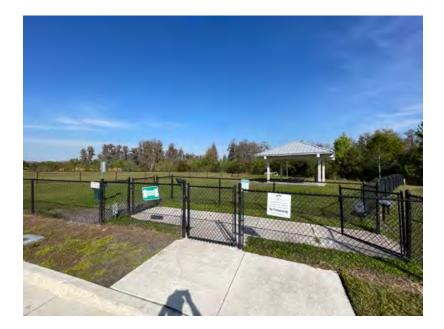

ssigned To Yellowstone
Proposal is in for new annuals,
existing annuals are reaching end of life.



Item 2
Assigned To Yellowstone
Turf and landscaping look good up
front. Sedge needs to be treated in
the St. Augustine.



Item 3
Assigned To Yellowstone
Podocarpus, Copperleaf, and
Bismarck Palms look good in the
median.



Item 4
Assigned To Yellowstone
White-Star jasmine is ready for a
trim along Mossy Timber Blvd.



Item 5
Assigned To Jayman Enterprises
Gate at the clubhouse is repaired.



Item 6
Assigned To Jayman Enterprises
Door grates and other miscellaneous
repairs around the clubhouse have
been approved. Awaiting parts and
availability for completion.



Item 7
No issues spotted with the pool.



Item 8
Assigned To EZ Mulch
Playground mulch is being
scheduled for installation.



Item 9
Assigned To Jayman Enterprises
Dog park repairs approved. Also
waiting for materials.



Item 10
Assigned To American Ecosystems
Pond 2 looks good.



Item 11
Assigned To Yellowstone
Ruts have been repaired and new sod has been lain at Bulloch Blvd and Mossy Timber Blvd.



Item 12
Assigned To Yellowstone
Edging and mowing needed by the pond on Hunters Meadow Walk.



**Item 13**Assigned To American Ecosystems
Pond 8 looks good.



Item 14
Assigned To American Ecosystems
A lot of algae in pond 11.



Item 15
Assigned To Jayman Enterprises
Pond 13 looks good and the fence
on the far side has been repaired.



Item 16
Assigned To Yellowstone
The Podocarpus are slightly
browning at the bottom on Osprey
Glade Ter. Fertilization needed.



Item 17
Water/sewer line work by the county
on