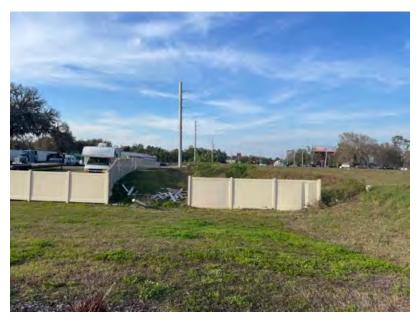

work by the county
on Grand Live Oak Blvd looks nearly

on Grand Live Oak Blvd looks nearly complete. They should be leveling the ground and repairing the grass soon.



Item 18
Assigned To Yellowstone

Goldmounds, Viburnum, Hollies, and Oaks mostly look good along Grand Live Oak Blvd.



Item 19
Assigned To Yellowstone
There are a few spots along

There are a few spots along Grand Live Oak Blvd where replacements will be quoted.



Item 20
Assigned To Jayman Enterprises
The broken section of fence on
Grand Live Oak has been repaired.



Item 21
Assigned To Yellowstone
Firebush is trimmed and the dog
park on Grand Live Oak Blvd looks
good.



Item 22
Assigned To Spearem
Dog bags needed.



Item 23
Assigned To Yellowstone
White clover needs treatment in the median on Grand Live Oak Blvd.



Item 24
Assigned To Jayman Enterprises
End section of fence on Grand Live
Oak Blvd will be removed.



Item 25
Assigned To Yellowstone
The Grand Live Oak Blvd monument