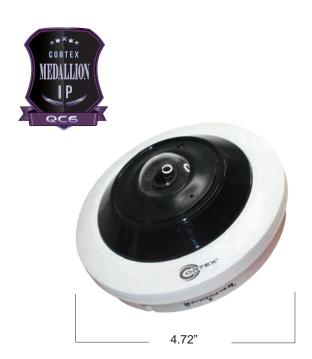

### **KEY FEATURES**

- 1/2.5" Progressive CMOS
- 1.1mm IR Lens, 360° Angle of View
- **Premium Components**
- **Dwarping Technology**
- Up to 15 Feet radius 30 feet dia.
- IP64 Dust and splash proof protection
- 3840 (H) × 2160 (V) Resolution

| SPECIFICATIONS    |                                                                                                                                                                                                          |  |
|-------------------|----------------------------------------------------------------------------------------------------------------------------------------------------------------------------------------------------------|--|
| Resolution        | 8MP 3840(H)×2160(V)                                                                                                                                                                                      |  |
| Image Sensor      | 1/2.5" Progressive CMOS (8.51M pixels)                                                                                                                                                                   |  |
| Min.Illumination  | Color 0.01lux @ F1.2(AGC ON);<br>B/W 0 lux @ IR ON                                                                                                                                                       |  |
| Shutter Time      | Auto/Manual 1/5 ~ 1/20000s                                                                                                                                                                               |  |
| Lens              | 1.1mm , Angle of view: 360°                                                                                                                                                                              |  |
| F No.             | F 2.0 ±5%                                                                                                                                                                                                |  |
| Day & Night       | Auto switching infrared-cut filter (OSD on/off)                                                                                                                                                          |  |
| WDR               | Digital                                                                                                                                                                                                  |  |
| Video compression | H.265 / H.264                                                                                                                                                                                            |  |
| Video Bit Rate    | 8Kbps ~ 8Mbps                                                                                                                                                                                            |  |
| Video Streaming   | 3 individually adjustable streams                                                                                                                                                                        |  |
| Frame Rate        | Mainstream 8MP (3840x2160),4MP(2592x1520) 3MP(2304x1296),1080P(1920x1080), 720P(1280x720), Substeam 1080P(1920x1080),720P(1280x720), VGA(640x480),QVGA(320x240) Mobilestream VGA(640x480), QVGA(320x240) |  |
| Image Settings    | Image rotate, Saturation, Contrast, Hue, Brightness, Sharpness                                                                                                                                           |  |
| BLC               | Supported                                                                                                                                                                                                |  |
| ROI               | Supported                                                                                                                                                                                                |  |
| Privacy Mask      | Supported                                                                                                                                                                                                |  |

| Protocols             | TCP/IP,IPv4v6,HTTP,DHCP,DNS,<br>DDNS,RTP/RTSP,PPPoE, |
|-----------------------|------------------------------------------------------|
|                       | SMTP,NTP,UPnP,SNMP,HTTPS,FTP                         |
| Compatibility         | Open Compatibility, API, CortexPlug&Play             |
| Network Interface     | RJ45 10M / 100M Ethernet interface                   |
| Illumination          | 3pcs (SMD)                                           |
| IR range              | 15 feet (5m ) 30 feet dia.                           |
| SD Card               | Internal                                             |
| Alarm Trigger         | Yes, Screw Terminal                                  |
| Audio                 | Yes                                                  |
| Video Output          | Yes                                                  |
| Reset System          | Hardware reset button and software                   |
| PoE                   | Yes                                                  |
| Casing                | IP64 Dust and splash proof casing                    |
| Power Supply          | DC 12V / POE                                         |
| Consumption           | ≤ 5W                                                 |
| Storage Temperature   | -30~+60°C (-22~+140°F)                               |
| Operating Temperature | -30~+55°C (-22~+131°F)                               |
| Dimensions            | 120 X 55mm (4.72 X 2.16 inches)                      |
| Weight                | Approximately .88 lbs (400g)                         |