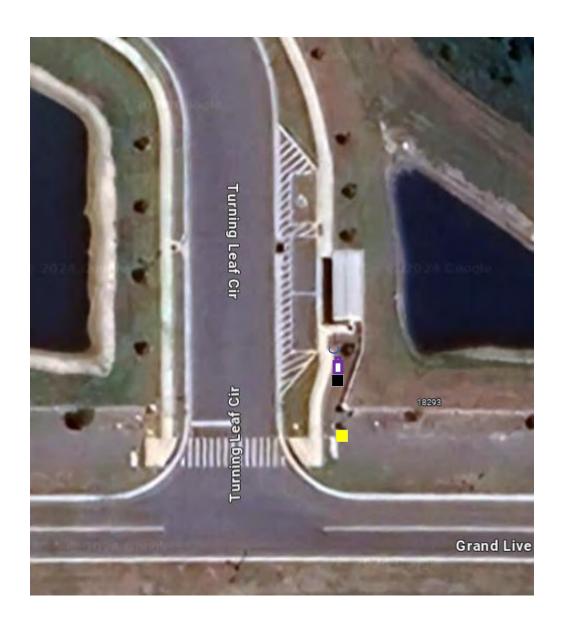

## Proposed Camera System – Separate Mail Pavillion

### Separate Mail Pavillion (optional)

\$1,804.99

- Direct to cloud camera system
- (1) Camera free of Charge with EEN 1-year contract.
  - Includes limited lifetime manufacturer warranty on cameras as long as payment is current with EEN contract.
- · Direct to cloud setup
- 30ft conduit burial
- (1) NEMA Box
- (1) POE Injector
- (1) CAT6 Installation
- 18' Black Alumnimum 4x4 Pole
- · Up to 8 hours of technician installation time