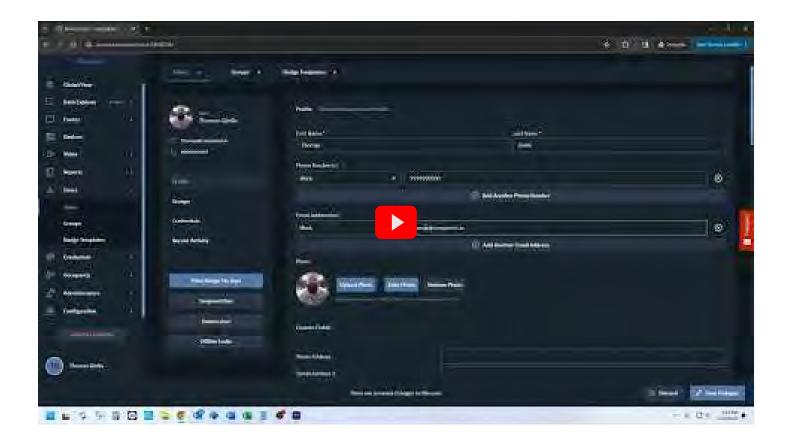

### **Access Control Systems (ACS)**

Cloud Based. Secure. Affordable. Easy To Use. Have you pondered what would happen if the computer or server running your access control system crashed? By going with our Cloud solution, you won't have too. No large up-front software licensing fees.

## **BRIVO ACCESS**

Manage facility access, improve security responsiveness and enhance insight into your security data.

Brivo Access is a breakthrough solution that delivers a smarter and more powerful way to manage building security. With robust data analytics, streamlined workflows, identity management integrations, and powerful security features, you can protect your people, property and reputation.

### **Access Control Visibility**

- · Data visualization capability with intuitive user-friendly interface
- Event tracking of door activity and active users with alert settings and reporting features
- · Event classification to organize activity by critical action required
- · Device status read-out in your access control solution
- · User and credential management as well as group access permission management
- Lockdown feature to secure the facility in an emergency
- · Live and recorded video capture and indexing

### **Flexibility and Control**

- · Mobile credentials to modernize your workforce and facility
- Remote and mobile management to control from any device and from anywhere
- · Role-based permissions
- · Event and user access automation and scheduling
- Automated user access privileges and ability to schedule events
- Identity Access Management to tie user physical security access rights to online access
- · Infinite scalability to grow
- Site and door management to set up building access perimeter and interior doors