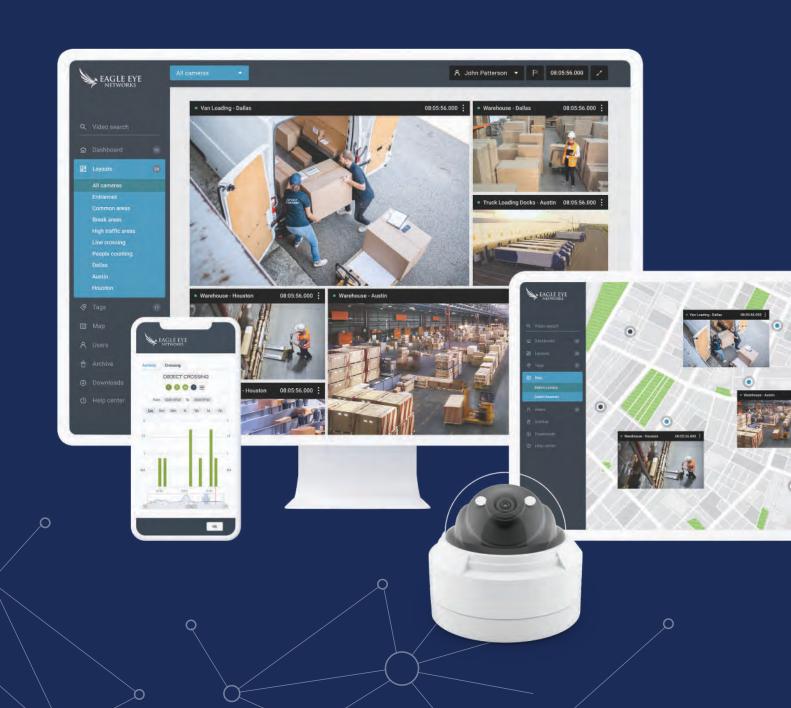

## Worry-Free Cloud Video Surveillance for Your Business

Make your business more efficient and the world a safer place – all on the only video management platform robust and flexible enough to power the future of video surveillance.

# Smart, Simple, Secure Cloud Video Surveillance for Your Business

Your security system should not only protect your people and property, it should also provide insight to help your business grow and thrive. It's Eagle Eye Networks mission to help you do just that.

Whether you run a small business, global enterprise, or something in-between, you need a video solution capable of adapting to your needs – today and tomorrow. The Eagle Eye Cloud Video Management System (VMS) simplifies video surveillance through the flexibility of cloud paired with the convenience of easy, affordable installation and remote management.