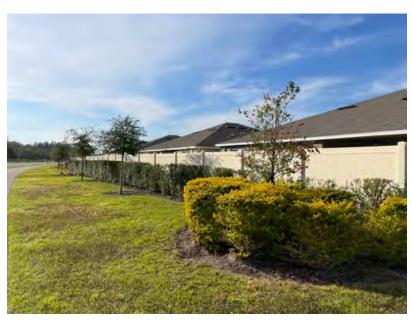

oks good.



Item 11
Assigned To Yellowstone
Ruts have been repaired and new sod has been lain at Bulloch Blvd and Mossy Timber Blvd.



Item 12
Assigned To Yellowstone
Edging and mowing needed by the pond on Hunters Meadow Walk.



**Item 13**Assigned To American Ecosystems
Pond 8 looks good.



Item 14
Assigned To American Ecosystems
A lot of algae in pond 11.



Item 15
Assigned To Jayman Enterprises
Pond 13 looks good and the fence
on the far side has been repaired.



Item 16
Assigned To Yellowstone
The Podocarpus are slightly
browning at the bottom on Osprey
Glade Ter. Fertilization needed.



Item 17
Water/sewer line work by the county
on Grand Live Oak Blvd looks nearly

on Grand Live Oak Blvd looks nearly complete. They should be leveling the ground and repairing the grass soon.



Item 18
Assigned To Yellowstone

Goldmounds, Viburnum, Hollies, and Oaks mostly look good along Grand Live Oak Blvd.



Item 19
Assigned To Yellowstone
There are a few spots along

There are a few spots along Grand Live Oak Blvd where replacements will be quoted.



Item 20
Assigned To Jayman Enterprises
The broken section of fence on
Grand Live Oak has been repaired.



Item 21
Assigned To Yellowstone
Firebush is trimmed and the dog
park on Grand Live Oak Blvd looks
good.



Item 22
Assigned To Spearem
Dog bags needed.



Item 23
Assigned To Yellowstone
White clover needs treatment in the median on Grand Live Oak Blvd.



Item 24
Assigned To Jayman Enterprises
End section of fence on Grand Live
Oak Blvd will be removed.



Item 25
Assigned To Yellowstone
The Grand Live Oak Blvd monument