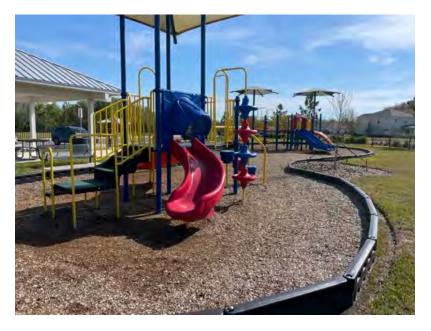

pared For Cypress Preserve Board Of Supervisors** 

25 Items Identified





Item 1
Assigned To Yellowstone
Proposal is in for new annuals,
existing annuals are reaching end of life.



Item 2
Assigned To Yellowstone
Turf and landscaping look good up
front. Sedge needs to be treated in
the St. Augustine.



Item 3
Assigned To Yellowstone
Podocarpus, Copperleaf, and
Bismarck Palms look good in the
median.



Item 4
Assigned To Yellowstone
White-Star jasmine is ready for a
trim along Mossy Timber Blvd.



Item 5
Assigned To Jayman Enterprises
Gate at the clubhouse is repaired.



Item 6
Assigned To Jayman Enterprises
Door grates and other miscellaneous
repairs around the clubhouse have
been approved. Awaiting parts and
availability for completion.



Item 7
No issues spotted with the pool.



Item 8
Assigned To EZ Mulch
Playground mulch is being
scheduled for installation.



Item 9
Assigned To Jayman Enterprises
Dog park repairs approved. Also
waiting for materials.



Item 10
Assigned To American Ecosystems
Pond 2 looks good.



Item 11
Assigned To Yellowstone
Ruts have been repaired and new sod has been lain at Bulloch Blvd and Mossy Timber Blvd.



Item 12
Assigned To Yellowstone
Edging and mowing needed by the pond on Hunters Meadow Walk.



**Item 13**Assigned To American Ecosystems
Pond 8 looks good.



Item 14
Assigned To American Ecosystems
A lot of algae in pond 11.



Item 15
Assigned To Jayman Enterprises
Pond 13 looks good and the fence
on the far side has been repaired.



Item 16
Assigned To Yellowstone
The Podocarpus are slightly
browning at the bottom on Ospr