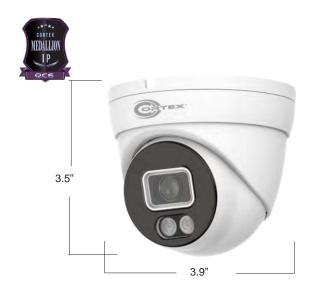

# OR-IP5TR

### 5MP COLORMAX GEN4 NETWORK CAMERA with AI SMART FEATURES

| SPECIFICATIONS             |                                                       |  |
|----------------------------|-------------------------------------------------------|--|
| Video Compression Format   | H.265+ / H.265 / H.264                                |  |
| Imaging Device             | 1 / 2.7" ColorMax CMOS                                |  |
| Effective Pixels           | 5MP 2880(H)×1620(V)                                   |  |
| Scanning System            | Progressive ColorMax CMOS                             |  |
| Min.Illumination           | Color 0.002lux @ F1.0 (AGC ON) ;<br>B/W 0 lux @ IR ON |  |
| Video Quality Ajustment    | 256Kbps ~ 8Mbps                                       |  |
| *LENS TYPE                 |                                                       |  |
| Focal Length (Zoom Ratio)  | 2.8mm wide angle                                      |  |
| Max. Aperture Ratio        | F1.0 custom                                           |  |
| Angular Field of View      | Horizontal: 110°, Vertical: 57.8°, Diagonal: 131.6°   |  |
| Min. Object Distance       | 2.5 feet                                              |  |
| Lens Type                  | Fixed wide angle                                      |  |
| *OPERATIONAL               |                                                       |  |
| IR LED                     | 2 Dragonfire                                          |  |
| Warm white light           | 2 steady or deterrent                                 |  |
| IR Viewable Length         | Up to 98 feet (30m)                                   |  |
| Warm Light Viewable Length | Up to 80 feet (25m)                                   |  |
| Type of illumination       | Default infrared light, switchable white light        |  |
| Backlight Compensation     | Off / On (5 Zone)                                     |  |
| Wide Dynamic Range         | True WDR 120dB                                        |  |
| Digital Noise Reduction    | 3D DNR                                                |  |
| Motion Detection           | Off / On (8 Level)                                    |  |
| Image Settings             | Full Color Mode / Day&Night Mode / Schedule           |  |
| Privacy Masking            | Off / On (4 Zone, Rectangle)                          |  |
| Audio                      | Built-in microphone                                   |  |
| Hardware Reset             | Yes                                                   |  |

### **KEY FEATURES**

- 1/2.7" Progressive ColorMax CMOS
- 2.8mm Wide Angle IR lens
- LPR and Human Detection
- Full Smart AI features
- Dual Lighting
- Metal Housing IP67 Waterproof

| Gain Control                      | Auto                                                                                                                                                                                                                                                                                                      |
|-----------------------------------|-----------------------------------------------------------------------------------------------------------------------------------------------------------------------------------------------------------------------------------------------------------------------------------------------------------|
| White Balance                     | Auto / Manual                                                                                                                                                                                                                                                                                             |
| Electronic Shutter Speed          | 1/5 ~ 1/20000s                                                                                                                                                                                                                                                                                            |
| On-Board Storage                  | Micro SD slot, up to 256GB                                                                                                                                                                                                                                                                                |
| Alarm base deterrent              | Strobe light                                                                                                                                                                                                                                                                                              |
| Al Smart Feature                  | License Plate Detection (LPD) Face Recognition (FR) Human&Vehicle Detection (PD&VD) Perimeter Intrusion Detection(PID) Line Crossing Detection(LCD) Cross Counting (CC) Stationary Object Detection (SOD) Heat Map(HM)Crowd Density Detection (CD) Queue Length Detection (QD) Rare Sound Detection (RSD) |
| *NETWORK                          |                                                                                                                                                                                                                                                                                                           |
| IP / Ethernet                     | IPv6 / RJ45(10/100BASE-T)                                                                                                                                                                                                                                                                                 |
| Resolution                        | Mainstream @30fps<br>5MP(2880×1620),4MP(2592×1520)<br>3MP(2304×1296),1080P(1920×1080)<br>960P(1280×960),720P(1280×720)<br>Substeam @30fps<br>720P(1280×720),VGA(640×480),QVGA(320×240)<br>Mobilestream @30fps<br>VGA(640×480), QVGA(320×240)                                                              |
| Bitrate control method            | CBR/VBR                                                                                                                                                                                                                                                                                                   |
| Streaming Capability              | Triple-Stream (Main / Sub / Mobile)                                                                                                                                                                                                                                                                       |
| Protocol                          | TCP/IP,HTTP,DHCP,DNS,DDNS,RTP/RTSP,<br>SMTP,NTP,UPnP,SNMP,HTTPS,FTP                                                                                                                                                                                                                                       |
| Security                          | Complex password; authenticated username and password                                                                                                                                                                                                                                                     |
| Streaming Method                  | Unicast / Multicast                                                                                                                                                                                                                                                                                       |
| Application Programming Interface | Open Compatibility, ( Profile S / G / T)                                                                                                                                                                                                                                                                  |
| Web Viewer                        | IIE10/11,Safari V12.1 above,Firefox V.52 above,<br>Google chrome V.57 above,Edge V.79 above                                                                                                                                                                                                               |
| *PHYSICAL                         |                                                                                                                                                                                                                                                                                                           |
| Material / Protection             | Metal housing / IP67 Waterproof                                                                                                                                                                                                                                                                           |
| Operating Conditions              | Temp: -35~+60°C/ Humidity: less than ≤ 95% RH                                                                                                                                                                                                                                                             |
| Input Voltage / Current           | DC12V / 48V PoE (IEEE802.3af) extended PoE                                                                                                                                                                                                                                                                |
| Power Consumption                 | Variable 1.4w ~ 2.8w                                                                                                                                                                                                                                                                                      |
| Dimension (W x H x D)             | 100 x 100 x 90 mm (3.9 x 3.9 x 3.5 inches)                                                                                                                                                                                                                                                                |
| Weight                            | Approximately 415g (.91 lbs)                                                                                                                                                                                                                                                                              |