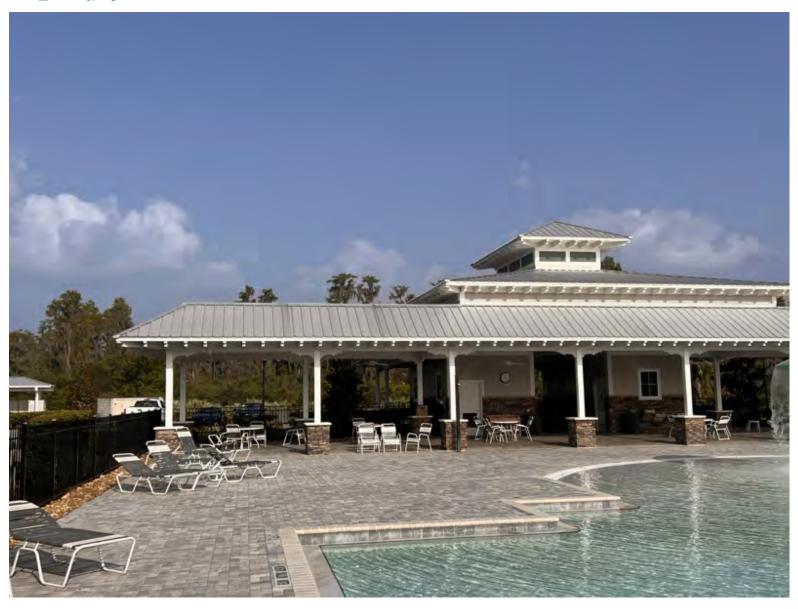

-|
| Residential Roof Repair<br>TPO Repair | \$1,350.00 1     | \$1,350.00    |
|                                       | Subtotal         | 1,350.00      |
|                                       | Tax              | 0.00          |
|                                       | Total            | 1,350.00      |
|                                       | Amount Paid      | 675.00        |
|                                       | Amount Due (USD) | \$675.00      |

#### Notes

Please send the check to the following address: 5777 Hollingworth Trail, Wesley Chapel, FL 33545

\$675.00

#### **Billed To**

Cypress Preserve, Pool & Clubhouse 18728 Mossy Timber Blvd. Land O Lakes, FL 34638

#### Invoice Number

1000298

**Date of Issue** 06/27/2023

**Due Date** 12/05/2023

Reference #CCC1333797





# C

# **Cypress Preserve Community Development District**

Financial Statements (Unaudited)

Period Ending January 31, 2024

Prepared by:



2005 Pan Am Circle ~ Suite 300 ~ Tampa, Florida 33607 Phone (813) 873-7300 ~ Fax (813) 873-7070

#### **Balance Sheet**

As of January 31, 2024 (In Whole Numbers)

| ACCOUNT DESCRIPTION                | G  | ENERAL<br>FUND | DEB1 | RIES 2017<br>I SERVICE<br>FUND |    | ERIES 2019<br>BT SERVICE<br>FUND |    | SERIES 2017<br>CAPITAL<br>PROJECTS<br>FUND |    | SERIES 2019<br>CAPITAL<br>PROJECTS<br>FUND |    | GENERAL<br>ED ASSETS<br>FUND | L  | GENERAL<br>ONG-TERM<br>EBT FUND |    | TOTAL      |
|------------------------------------|----|----------------|------|--------------------------------|----|----------------------------------|----|-------------