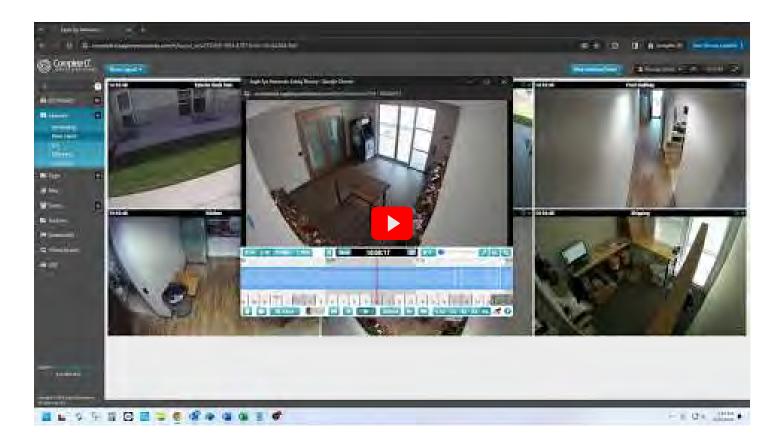

# FULL INTEGRATION OF BRIVO AND EAGLE EYE

Easily view live and event-linked video from within the Brivo Access and mobile administration app.

#### Correlate video with access control events

Add references to Eagle Eye cameras so video can be linked to with activities from Brivo.

### Remotely unlock doors while seeing a live view

Use your mobile device to view live activity and remotely open doors with the click of a button.

## Leverage multi-platform access control and video

Use Brivo Access to play back recorded video or view live streams on desktop and mobile devices.

Track access
events with Brivo's
activity log on your
desktop or mobile
devices.