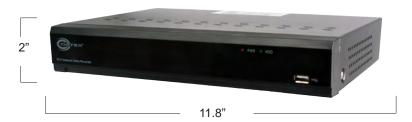

### **SPECIFICATIONS**

| Bandwidth                    | Max 128Mbps / 128Mbps                                                           |
|------------------------------|---------------------------------------------------------------------------------|
| Inputs                       | 8 Channel POE                                                                   |
| IP Auto Detect               | Cortex® Medallion Plug & Play                                                   |
| Compression                  | H.264 / H.265 High Efficiency H.264 / H.265 High Efficiency                     |
| Multiplex Function           | Simultaneous Live, Record,<br>Remote Stream, Smart Phone Link                   |
| Recording Resolution         | 8MP(4K), 5MP, 3MP, 2MP(1080P),<br>1.3MP(960P),1.0MP(720P)                       |
| Frame Rate                   | Full frame rate recording                                                       |
| Multi-channel Screen Display | Multi-split interchangeable and custom                                          |
| Output Interfaces            | 1 HDMI , 1 VGA Simultaneous (up to 4K 2160p)                                    |
| Display Resolution           | 1024*768, 1280*720, 1280*1024,<br>1440*900, 1920*1080 , 2560*1440,<br>3840*2160 |
| Digital Zoom                 | Yes, mouse wheel scroll zoom                                                    |
| Analytics Support            | Yes, depends on network camera options                                          |
| Panoramic Dewarping          | Yes, Supported fisheye models                                                   |
| Motorized Camera Support     | Yes, Full motorized lens controls                                               |
| IP Camera Image Controls     | Yes, Full Support for Cortex®<br>Medallion Network Cameras                      |
| Playback                     | Calendar, Smart search, Time warp screen shots , VCA Search                     |
| Backup                       | Local &remote backup with clip maker                                            |
| Alarm IO                     | 4 Alarm In / 1 Alarm Out                                                        |
| Audio Out                    | RCA Audio Out and HDMI Out                                                      |

### **FEATURES**

- Modern Intuitive GUI
- Simultaneous HDMI and VGA Output
- Panoramic Dewarping Support
- Intelligent Analytics Setup
- 128 Channel CMS
- Quick QR Code Plug and Play
- Multiplex Functionality
- 4K in and 4K out