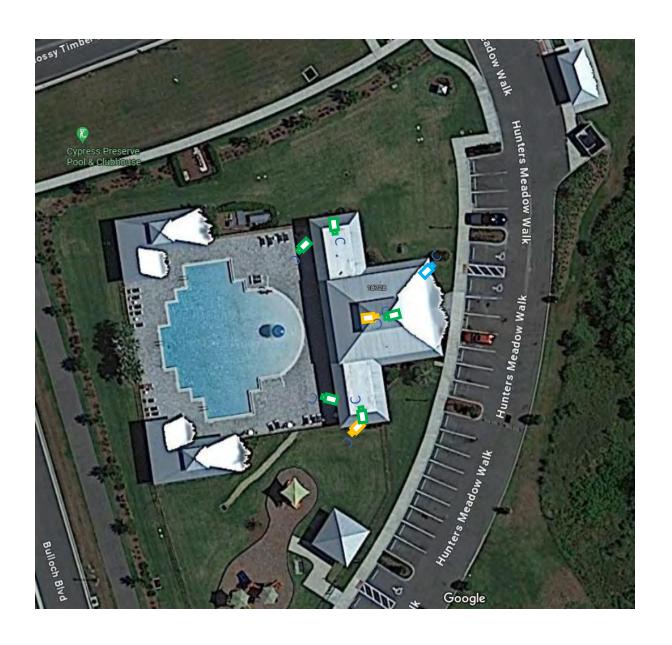

## Proposed Camera System - Clubhouse

## Proposed Camera System – Separate Mail Pavillion