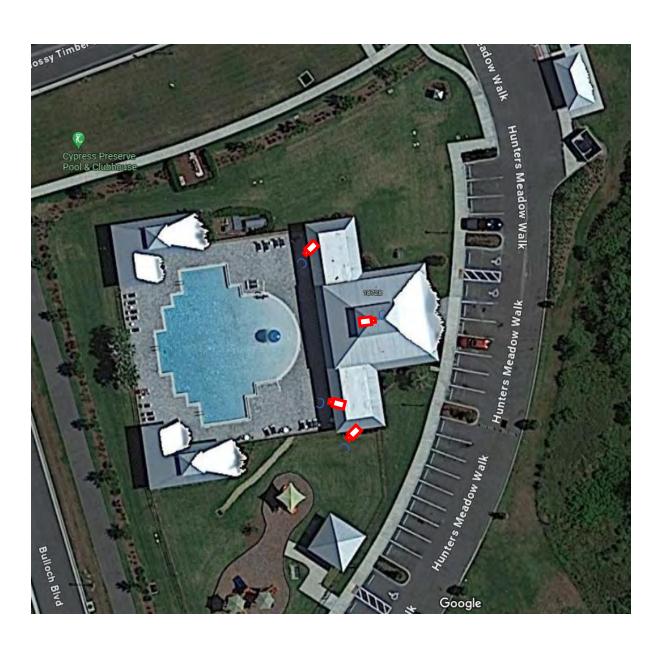

## **Current Camera System**

## Proposed Camera System - Clubhouse

## Proposed Camera System – Separate Mail Pavillion

# Proposed LPR Camera System – Grand Live Oak Blvd & Land O Lakes Blvd (41)

# Proposed LPR Camera System – Mossy Timber Blvd & Land O Lakes Blvd (41)