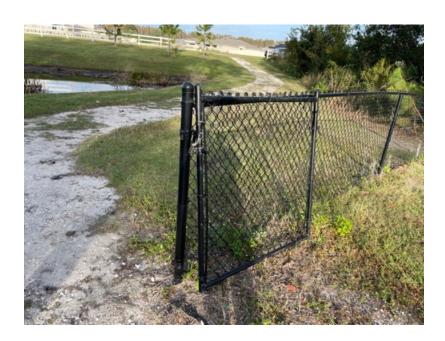

## **4E.**

**AWC** AGREES TO PROVIDE EQUIPMENT, LABOR AND MATERIAL TO DO THE FOLLOWING WORK LOCATED AT **PONDS 4 & 5** CONTROL STRUCTURES IN CYPRESS PRESERVE CDD IN ACCORDENCE WITH THE TERM AND CONDITIONS OF THIS AGREEMENT:

- > Remove broken or loose concrete from the control structure
- Reset the PVC
- > Secure with hydraulic cement
- Clean vegetation from grate

**CUSTOMER** agrees to pay **AWC** in the following amount and manner: