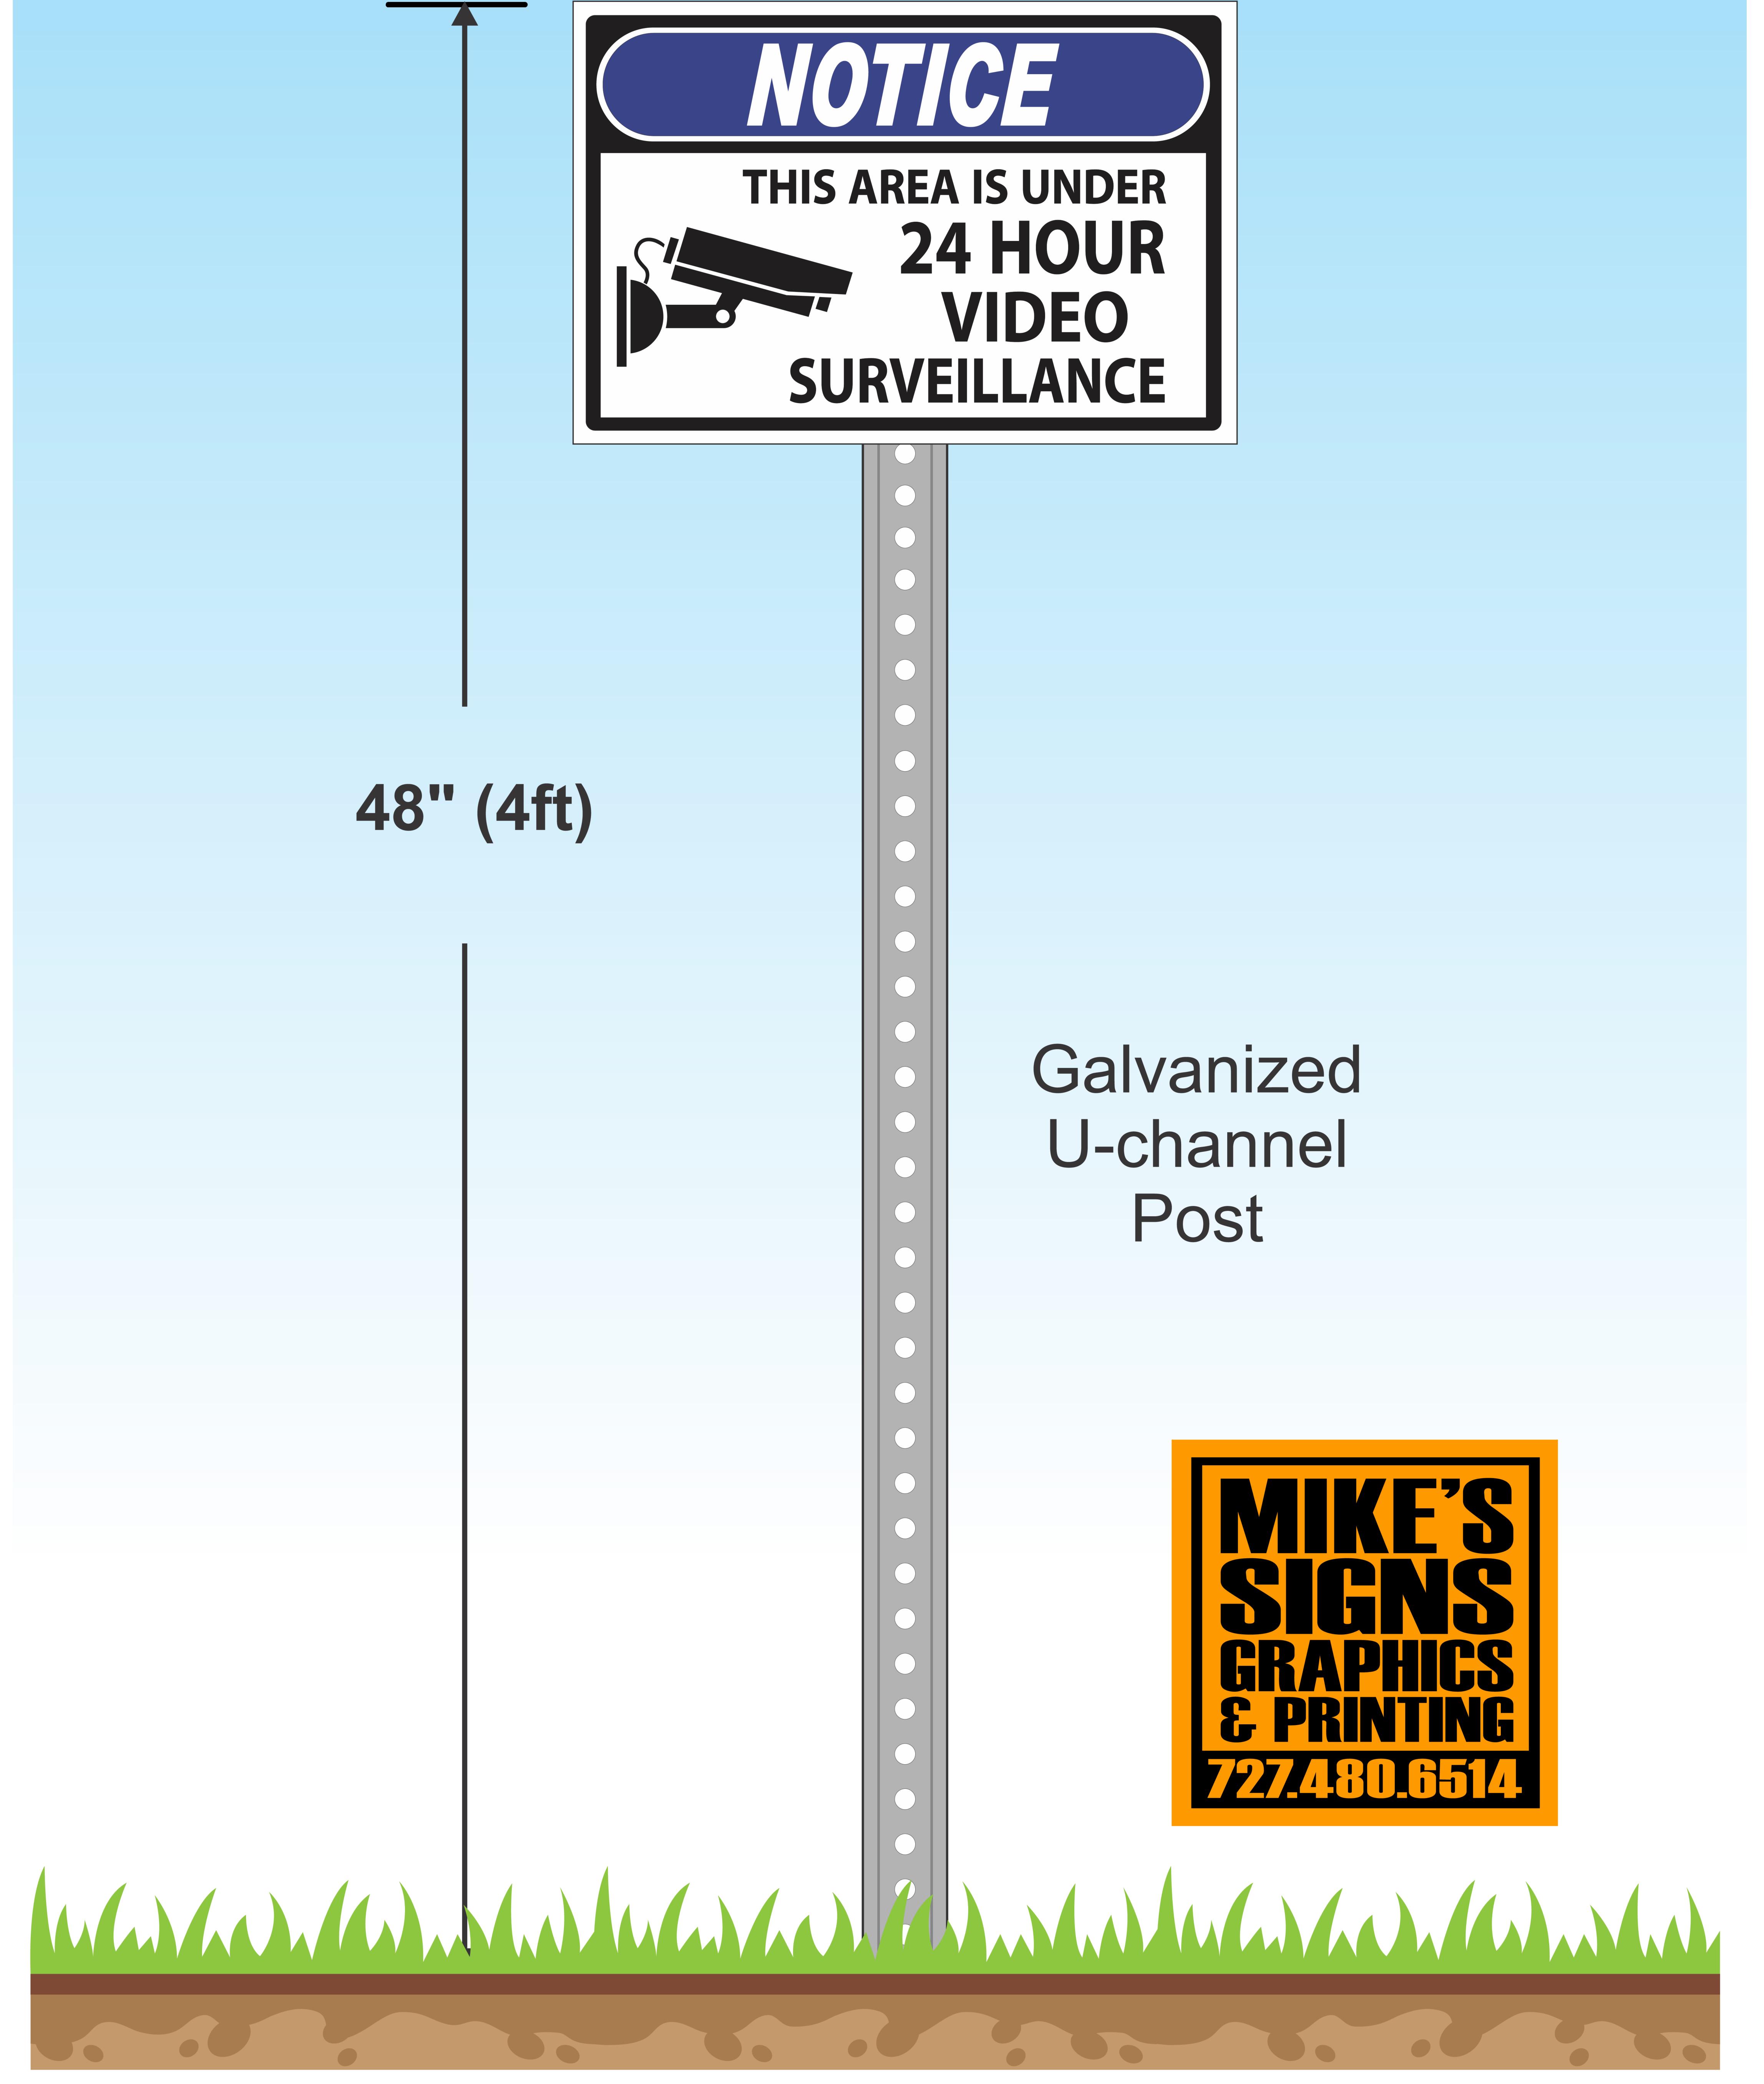

#### 4. Business Items

- A. Discussion of Mailbox Kiosk Roof Extension
- B. Discussion of Additional Dog Waste Stations
- C. Consideration of Video Surveillance Sign Proposal
- D. Consideration of Valley Bank Line of Credit Proposal

# Sign Post and Sign

11749 Crestridge Loop Trinity, FL 34655

Agenda Page 6

Estimate # Date 10/4/2023 1408

| Name / Address                                                                                                                                                                                               |     |                              |               |
|--------------------------------------------------------------------------------------------------------------------------------------------------------------------------------------------------------------|-----|------------------------------|---------------|
| Inframark<br>Cypress Preserve CDD<br>Attn: Jayna Cooper<br>2005 Pan Am Circle #300<br>Tampa, FL 33607                                                                                                        |     |                              |               |
|                                                                                                                                                                                                              |     |                              | Project       |
| Description                                                                                                                                                                                                  | Qty | Rate                         | Total         |
| Entrances "This area is under video surveillance" (18x12) metal<br>n installed with u-channel post.<br>Amenity Center Wall "This area is under video surveillance"<br>x12) metal sign installed wall anchors | 3   | 150.00<br>90.00              | 450.0<br>90.0 |
|                                                                                                                                                                                                              |     | Subtotal<br>Sales Tax (7.0%) | \$540.0       |
|                                                                                                                                                                                                              | F   | Total                        |               |