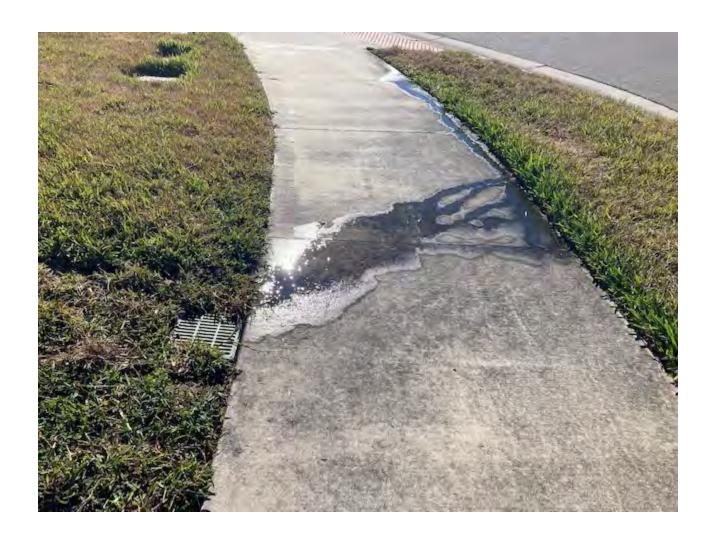

February 12, 2022

Penny Clark
Cypress Preserve 841, LLC
c/o RIPA & Associates
1409 Tech Boulevard, Suite 1
Tampa, FL 33619

Re: Cypress Preserve / Mossy Timber Blvd underdrain

Dear Penny:

Duane Smith of our office was on site on February 10, 2022 to look at the recent construction of the underdrain at Lots 25-28 of Mossy Timber Boulevard. It is our belief that the underdrain was installed in accordance with Attachment 1 to this letter. Two pictures are also attached showing that water does, in fact, come out of the downstream inlet and crosses the sidewalk. This indicates that the underdrain appears to be functioning as intended.