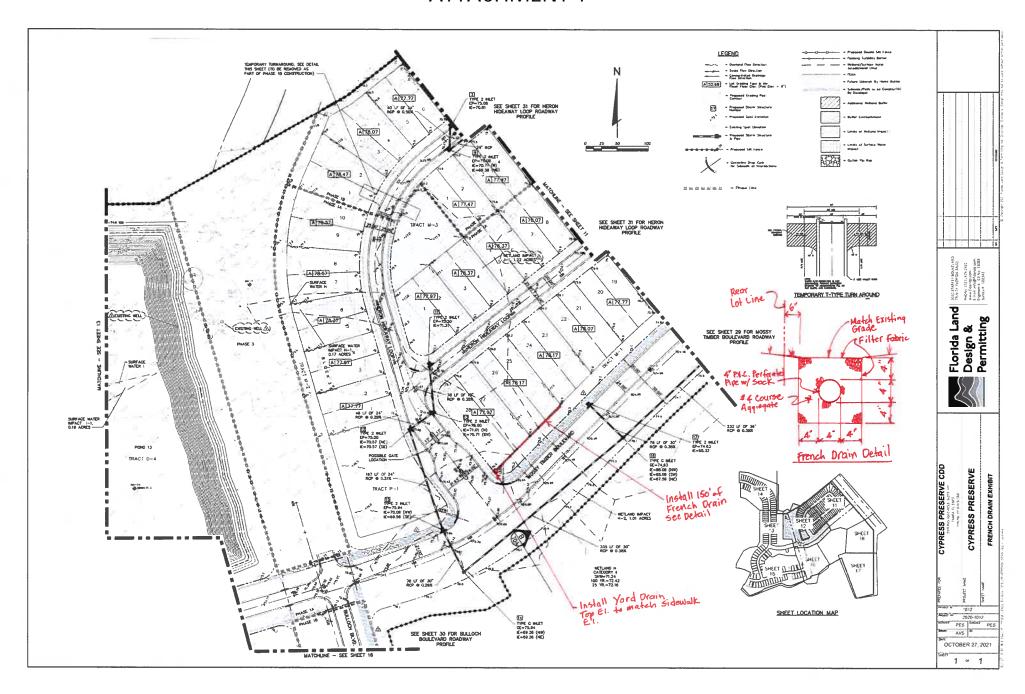

February 12, 2022

Penny Clark
Cypress Preserve 841, LLC
c/o RIPA & Associates
1409 Tech Boulevard, Suite 1
Tampa, FL 33619

Re: Cypress Preserve / Mossy Timber Blvd underdrain

Dear Penny:

Duane Smith of our office was on site on February 10, 2022 to look at the recent construction of the underdrain at Lots 25-28 of Mossy Timber Boulevard. It is our belief that the underdrain was installed in accordance with Attachment 1 to this letter. Two pictures are also attached showing that water does, in fact, come out of the downstream inlet and crosses the sidewalk. This indicates that the underdrain appears to be functioning as intended.

Since the invert elevation of the underdrain at lot 24 is  $\pm 76.0'$ , and the top of the yard drain box at the sidewalk is  $\pm 75.5'$ , the system should start discharging water shortly after the storm event begins. It could, however, take 12-24 hours after the storm event ends for groundwater elevations adjacent to the yard drain to decrease  $\pm 6''$  below the ground elevation adjacent to the lot 24 inlet.