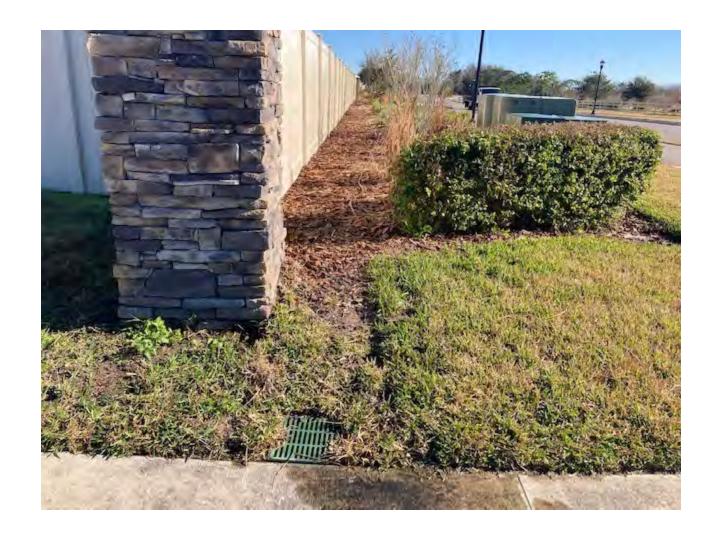

February 12, 2022

Penny Clark
Cypress Preserve 841, LLC
c/o RIPA & Associates
1409 Tech Boulevard, Suite 1
Tampa, FL 33619

Re: Cypress Preserve / Mossy Timber Blvd underdrain

Dear Penny:

Duane Smith of our office was on site on February 10, 2022 to look at the recent construction of the underdrain at Lots 25-28 of Mossy Timber Boulevard. It is our belief that the underdrain was installed in accordance with Attachment 1 to this letter. Two pictures are also attached showing that water does, in fact, come out of the downstream inlet and crosses the sidewalk. This indicates that the underdrain appears to be functioning as intended.